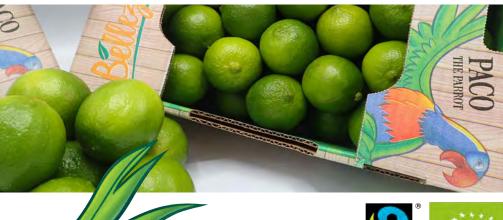

The limes are available in open top boxes, and also, prepacked. Besides the loose limes, some packaging examples are: In nets and flow pack trays, and in flow pack trays with muddlers.

The Belleza limes are guided by our beautiful green Belleza bird: Paco the parrot!

Paco the Parrot