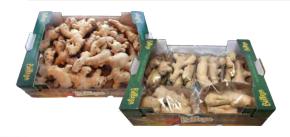

# Ginger

Ginger is a stem that possesses a very wide variety of medical and therapeutic properties, containing various key nutrients.

In addition to our conventional ginger, we receive weekly arrivals of organic ginger. We provide year round supply.

| Product                                     | Origin                              | Presentation                     | Weight                      |
|---------------------------------------------|-------------------------------------|----------------------------------|-----------------------------|
| GINGER<br>GINGER BIO<br>GINGER<br>Flow pack | Brazil<br>China<br>China<br>Diverse | 12 x 200 gr<br>Diverse<br>250 gr | 3,5 kg<br>Diverse<br>4,5 kg |
| GINGER<br>GINGER<br>GINGER                  | Diverse<br>Diverse<br>Diverse       |                                  | 5 Kg<br>3 Kg<br>Loose       |