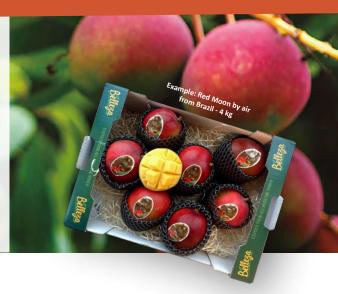

About our Mangoes by air With a frequent weekly air freight arrival, Torres Tropical can guarantee your program's supply needs. Our packaging offers are in 4 kg open top and 6 kg lidded. Sizes are ranging from 6 to 14.

| Variety         | Origin | Presentation                                 | Weight |  |
|-----------------|--------|----------------------------------------------|--------|--|
| KEITT           | Brazil | 7 to 14 pcs                                  | 6,0 kg |  |
| KENT            | Brazil | 7 to 14 pcs                                  | 6,0 kg |  |
| KENT            | Peru   | 7 to 14 pcs                                  | 6,0 kg |  |
| PALMER          | Brazil | 8 to 12 pcs                                  | 6,0 kg |  |
| PALMER          | Brazil | 8 to 12 pcs                                  | 4,0 kg |  |
| HADEN           | Brazil | 7 to 14 pcs                                  | 4,0 kg |  |
| <b>RED MOON</b> | Brazil | 7 to 14 pcs                                  | 4,0 kg |  |
| ATAÚLFO         | Brazil | 10 to 18 pcs                                 | 4,0 kg |  |
|                 |        | <u>,                                    </u> |        |  |