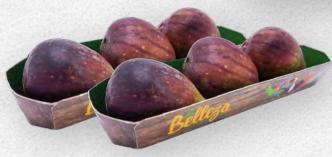

# **PACKAGING OPTIONS**

We are abled to provide several packaging options, according to your wishes! For custom made packaging, contact us.

### A selections of our options:

- Loose 1,2 kg
- Prepacked 6 x 4 pcs
- Prepacked 10 x 4 pcs
- Prepacked 10 x 500g (100 boxes / pallet)