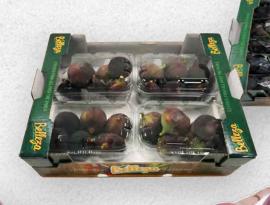

# **PACKAGING OPTIONS**

We are abled to provide several packaging options, according to your wishes! For custom made packaging, contact us.

### A selections of our options:

- Loose 1,2 kg
- Prepacked 6 x 4 pcs
- Prepacked 10 x 4 pcs
- Prepacked 10 x 500g (100 boxes / pallet)